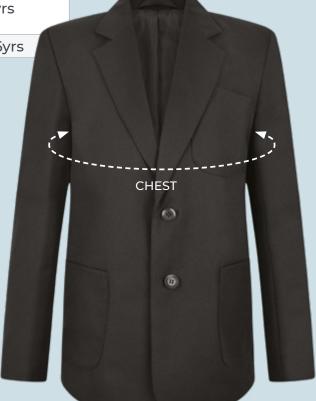

# HOW TO MEASURE YOUR CHEST

Wrap the tape measure under the armpits, around the fullest part of the chest making sure that the tape is level across the body. The tape measure should be snug. Not so tight that it constricts breathing, but not so loose that the tape measure slides down.

If you measure as 32" (or 81cm) then your blazer size will be a size 32". Our blazers are true to size, so no need to order a size up to accommodate clothing underneath.