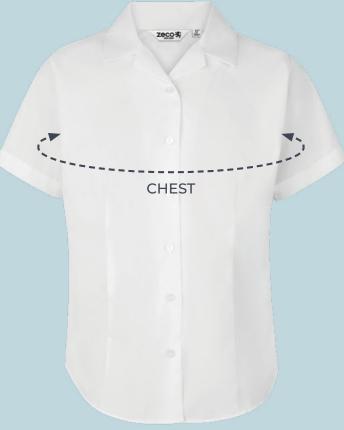

## HOW TO MEASURE YOUR CHEST

Wrap the tape measure under the armpits, around the fullest part of the chest making sure that the tape is level across the body.

The tape measure should be snug. Not so tight that it constricts breathing, but not so loose that the tape measure slides down.