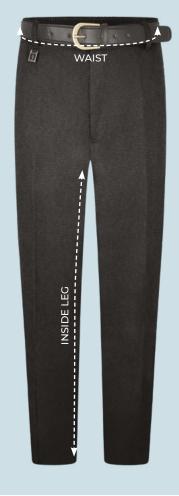

**HOW TO MEASURE YOUR WAIST** 

Measure around the waist at the natural waistline (smallest part of the torso). In younger children this is usually midway between the bottom rib and hip bone.

## **INSIDE LEG LENGTH**

When measuring make sure you are stood up straight with shoes on. Measure from the top of the inside leg at the crotch down to where you want the trouser to finish. This is usually 1" from the ground.