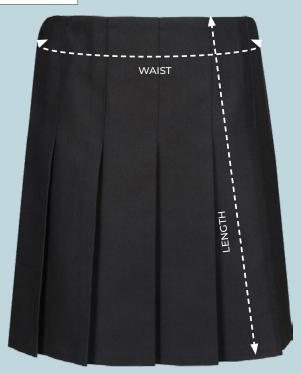

## HOW TO MEASURE YOUR WAIST

Measure around the waist at the natural waistline (smallest part of the torso). In younger children this is usually midway between the bottom rib and hip bone.

## HOW TO MEASURE LENGTH

Measure from the natural waistline down to where you would like the skirt to finish. Be sure to check whether the skirt length adheres to the school's uniform policy before you make a purchase.