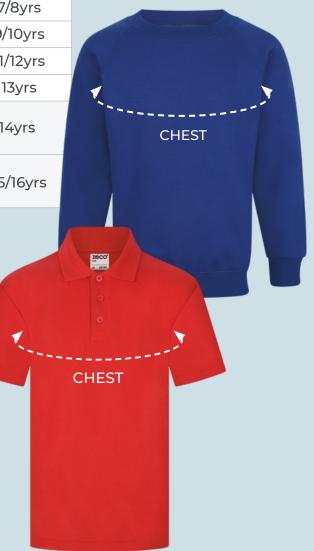

#### **Polos & Sweatshirts** SIZE SIZE CHEST SIZE AGE CHEST (INCH) (CM) GUIDE 1 18" 46cm 1yr 2 20" 51cm 2yrs 2/3 22" 56cm 2/3yrs 3/4 3/4yrs 24" 61cm 5/6 5/6yrs 26" 66cm 7/8 71cm 7/8yrs 28" 9/10 9/10yrs 76cm 30" 11/12 32" 81cm 11/12yrs 13 34" 86cm 13yrs XXS 35" 89cm 14yrs XS 91cm 36" S 38" 97cm 15/16yrs Μ 40" 102cm L 42" 107cm XL 44" 112cm XXL 46" 117cm 3XL 48" 122cm

#### HOW TO MEASURE YOUR CHEST

Wrap the tape measure under the armpits, around the fullest part of the chest making sure that the tape is level across the body. The tape measure should be snug. Not so tight that it constricts breathing, but not so loose that the tape measure slides down.