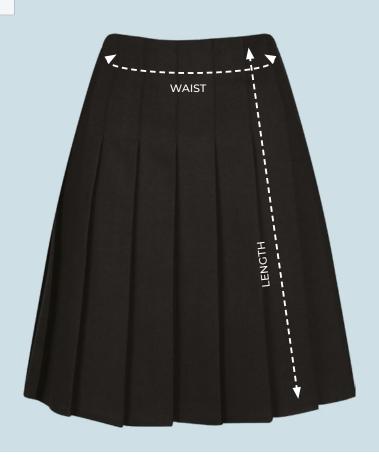

## HOW TO MEASURE YOUR WAIST

Measure around the waist at the natural waistline (smallest part of the torso). In younger children this is usually midway between the bottom rib and hip bone.

## HOW TO MEASURE LENGTH

Measure from the natural waistline down to where you would like the skirt to finish. Be sure to check whether the skirt length adheres to the school's uniform policy before you make a purchase.