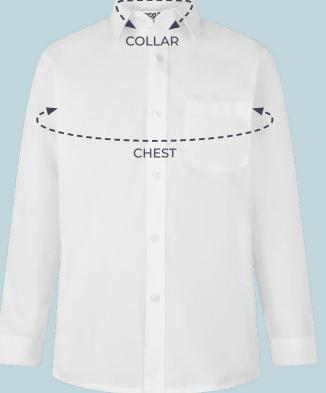

## HOW TO MEASURE YOUR CHEST

Wrap the tape measure under the armpits, around the fullest part of the chest making sure that the tape is level across the body. The tape measure should be snug. Not so tight that it constricts breathing, but not so loose that the tape measure slides down.

## HOW TO MEASURE YOUR COLLAR

Gently wrap the tape measure around the base of the neck. Put two fingers between the tape measure and the skin while you do this; this will ensure a more comfortable fit.