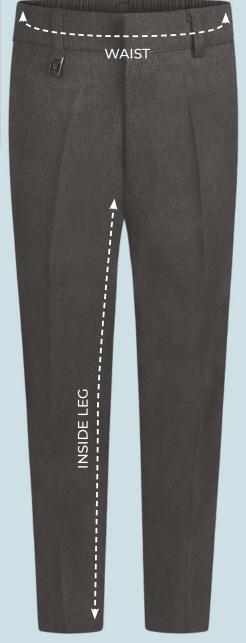

## **HOW TO MEASURE YOUR WAIST**

Measure around the waist at the natural waistline (smallest part of the torso). In younger children this is usually midway between the bottom rib and hip bone.

## **INSIDE LEG LENGTH**

When measuring make sure you are stood up straight with shoes on. Measure from the top of the inside leg at the crotch down to where you want the trouser to finish. This is usually 1" from the ground.